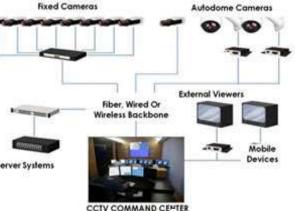

## Integrated CCTV. System

Integrated CCTV and Surveillance Systems become a necessary measure to enhance prevention.

CCTVs are "silent witnesses" in circumstances are invaluable. **SCS** is a pioneer and leading provider of CCTVs which are an effective deterrent.

Integrated CCTV and Surveillance Systems. Solutions provided by **SCS** combine cutting-edge video imaging hardware and software systems linked through efficient and cost effective data transmission networks.

## Integrated CCTV. System

**SCS** offers end-to-end CCTV Systems which include:

- Evaluation and assessment of security requirements; Consultation of equipment, network and operational design; Provision and installation of hardware and software.
- Design and installation of Central Command Centers.
- Design and installation of data viewing and storage methodologies.
- Integration with building management and alarm systems.
- Scheduled hardware maintenance.
- Ongoing training for management of CCTV platforms.

Efficiency and reliability of CCTV images are important to detection, and prevention.

**SCS** specializes in large scale network design and implementations, using wireless and wired connectivity as an integral part of image transfer and monitoring.