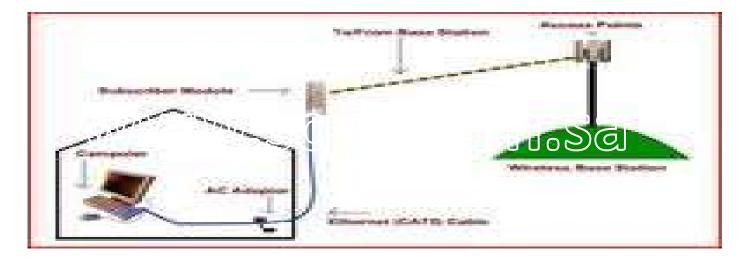

#### **Wireless and Routers**

SCS wireless is a versatile open architecture 802.11 based outdoor wireless platform that can be used in many applications being developed. It features exceptional radio and antenna design which allows links to be established over distances of 100km and can provide significantly increased throughput (up to 100 Mbps TCP/IP) over other solutions in comparable environments.