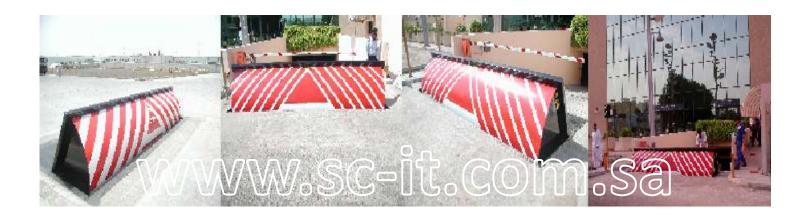

#### **Road Blocker**

- •The system blocks streets and gates within seconds
- •Withstand high impact (typically up to trucks).
- •Provide fast operating cycles.
- •Suitable for embassies, ministries, palaces and other high risk facilities
- •Can be combined with bollards to control traffic.
- •Corrosion protected for in ground installation.