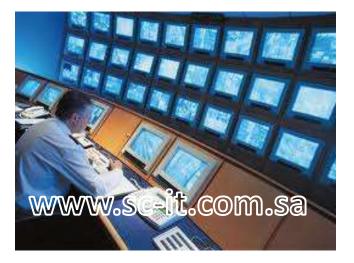

## **Central Monitoring Station (CMS)**

Central Monitoring Station (CMS) is a central call center which links CCTV and alarm systems to safety.

This center delivers unprecedented integrated safety and security to client by linking surveillance, building management and alarm systems to central monitoring, trouble shooting and communication with police, hospitals, fire stations, and a special armed guard service.

Communication can be established through wired and wireless backbone as well as through high-speed Internet.

The CMS operates 24/7 and also forms a help desk for clients. Station is capable of running event based monitoring through network.

Equipment in this Station includes two-way audio communication devises and digital recording which also forms a customer's image archive system for tracking and investigations.

The system also reduces false alarms by allowing video verification prior to contacting authorities.