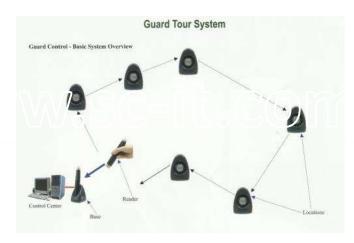

## **Guard Tour System**

Security guard round monitoring system has been specifically designed for work in areas with high risk, such as refineries, nuclear stations, chemical plants, agro-feed lots, pharmaceutical facilities, electrical generation stations, etc. It can record presence of security personnel at particular times and places using a proximity reading, without need for contact, using tag control points and other types of transponders.

This system has been designed and tested to stand up to intensive use under all types of conditions, even in areas with high risk.