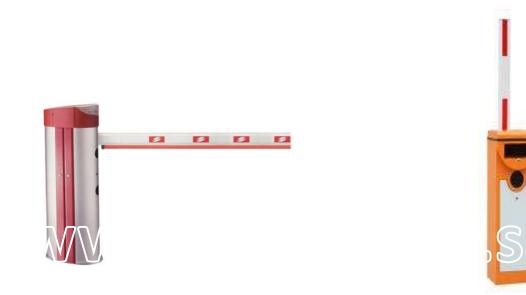

## Gates

Barrier

Italian security gate for enter or exit (Electro Mechanical lever) high quality durable arm consisting of the main control panel and reflective sticker

## Gates

Door's

security gate for enter or exit (Electro Mechanical lever)