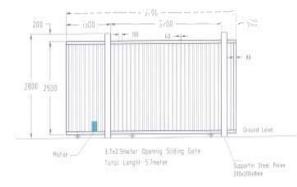

#### Gates

## Gates

Barrier

Italian security gate for enter or exit (Electro Mechanical lever) high quality durable arm consisting of the main control panel and reflective sticker

## Gates

Door's

security gate for enter or exit (Electro Mechanical lever)