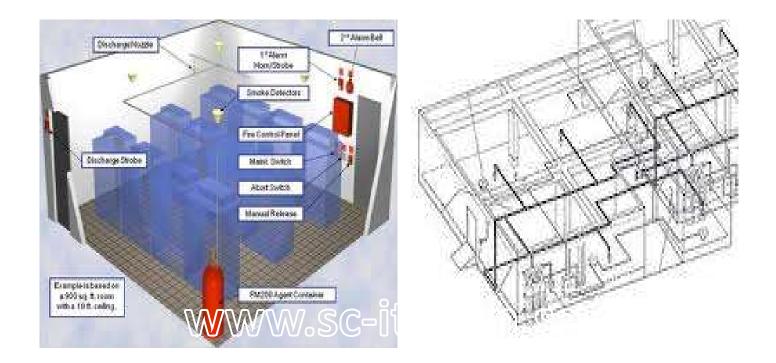

#### FM 200

**Chemetron™ FM-200**<sup>®</sup> fire suppression systems work hand-in-hand with state-of-the-art control and detection components to identify and extinguish fires, long before substantial fire damage can occur. Without changing your current control panel or detection systems, an existing system can be easily converted to FM-200<sup>®</sup> Chemetron<sup>™</sup> has integrated state-of-the-art fire detection technology and clean-agent chemistry to provide cost effective fire protection for applications containing high-value critical data and sensitive equipment. FM-200 Clean Agent fire suppression systems provide an environmentally acceptable solution for your fire protection needs, where clean-up presents a problem, where electrically non-conductive medium is needed, and where people compatibility is an overriding factor. A quality fire protection system is much more cost effective than replacing high-value critical data and sensitive electronic equipment.

Chemetron<sup>™</sup> FM200 Approvals & Standards: •Factory Mutual Research Corporation (FMRC). •Underwriters Laboratories, Inc. (UL). •Underwriters Laboratories of Canada, Inc. (ULC). •NFPA 2001: Clean Agent Fire Extinguishing Systems).