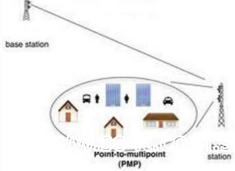

#### Wireless Broadband Townships

Wireless Broadband Townships provision of automatic connectivity high-speed, wireless broadband connectivity within a development or township has become a norm ("Internet Ready Townships") and a necessity to enhance lifestyle of community, build bridge digital divides and empower public works and safety departments to be more effective.

#### Wireless Broadband Townships

Wireless Broadband networks are relatively cost effective and also fast and simple to install, enabling business developers and service provider partners to deploy their high-speed networks at high speed.

When capacity needs increase, **SCS** solutions are scalable to accommodate changing requirements, wider geographic areas, larger.

**SCS** is specialist and pioneer in wireless broadband solutions and has consistently delivered scalable wireless broadband solutions for performance, reliability and security in a range of environments and business.