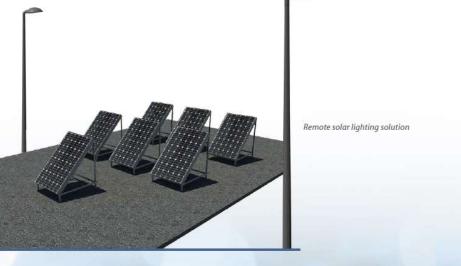

## Solar System

#### Compatibility

Due to power shortage and problems that we face most of the time, Solar Systems were implemented to get rid of this problem. For our consequences we will provide four types of Solar System that we will display them: Solar Combination, Solar Light V3, Solar Light V4, Sunny Park.

#### **Advantages**

This 4 Solar Combinations are the most suitable ones to have a good service at your home, street, etc.. Here are the advantages:

- Can be installed Indoor
- Faces Dust Storms
- Long-Life Batteries