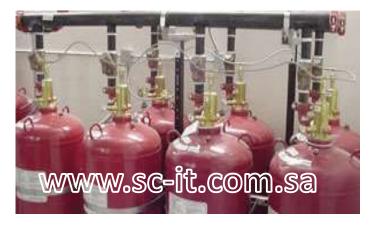

#### FM 200

**Chemetron™ FM-200**<sup>®</sup> fire suppression systems work hand-in-hand with state-of-the-art control and detection components to identify and extinguish fires, long before substantial fire damage can occur. Without changing your current control panel or detection systems, an existing system can be easily converted to FM-200<sup>®</sup> Chemetron<sup>™</sup> has integrated state-of-the-art fire detection technology and clean-agent chemistry to provide cost effective fire protection for applications containing high-value critical data and sensitive equipment. FM-200 Clean Agent fire suppression systems provide an environmentally acceptable solution for your fire protection needs, where clean-up presents a problem, where electrically non-conductive medium is needed, and where people compatibility is an overriding factor. A quality fire protection system is much more cost effective than replacing high-value critical data and sensitive electronic equipment.

Chemetron<sup>™</sup> FM200 Approvals & Standards: •Factory Mutual Research Corporation (FMRC). •Underwriters Laboratories, Inc. (UL). •Underwriters Laboratories of Canada, Inc. (ULC). •NFPA 2001: Clean Agent Fire Extinguishing Systems).