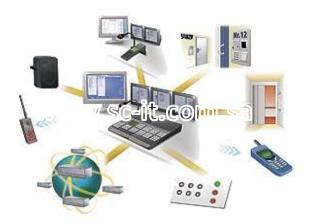

## Mobile Assets Security and Monitoring Systems.

mobile asset security system that enables remote tracking and monitoring of the asset. The security system is equipped with a control and intelligence unit, a position determining device and a number of intrusion detection devices.

#### Mobile Assets Security and Monitoring Systems.

**SCS** Asset Tracking Monitoring Systems can protect your Organization from losses due to theft, damage, vandalism or misplacement of assets through integration of the following components:

- Access Control Systems
- o CCTV and Video Surveillance
- Digital Archiving Systems and Remote Monitoring
- GPS and GIS capabilities

In case of an emergency, alarm and response systems can ensure swift response from appropriate Safety and/or Security personnel through a 24/7 Central Monitoring Station.