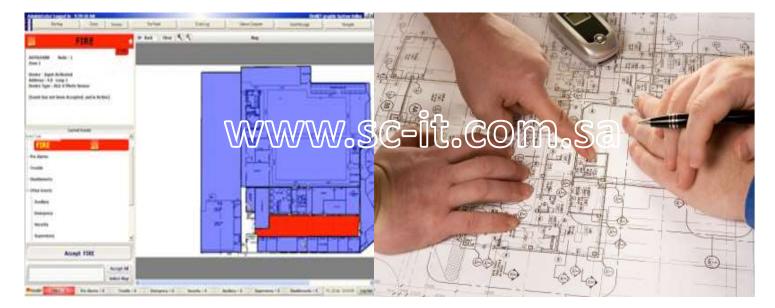

# Fire Alarm System (FAS)

SCS team involves professional engineers and specialized **technicians** for fire protection system to protect your investment.

SCS can offer wide range of design solution in field of fire alarm and firefighting system.

# Fire Alarm System (FAS)

SCS field focuses on **Design, Supply and Installation** by highly trained and experienced Engineers and Technicians.

SCS has Complete Projects, commercial and industrial fire alarm system, firefighting system.