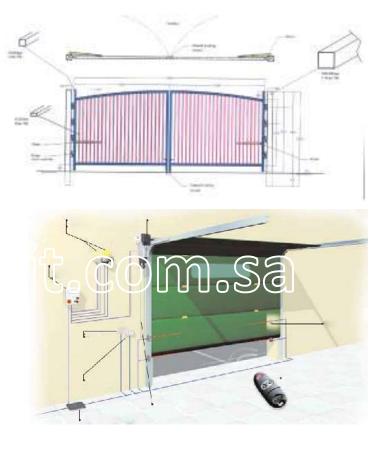

#### Gates

## Gates

Barrier

Italian security gate for enter or exit (Electro Mechanical lever) high quality durable arm consisting of the main control panel and reflective sticker

## Gates

Door's

security gate for enter or exit (Electro Mechanical lever)