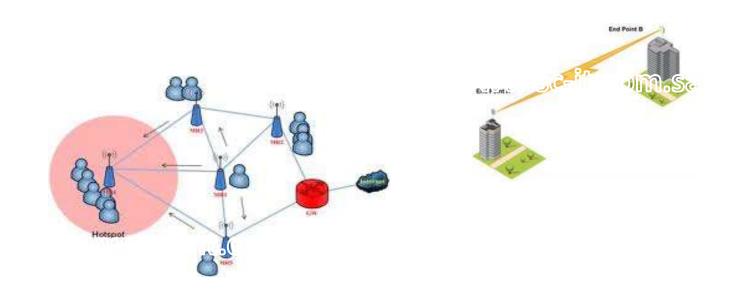

# Networking and Broadband Networking Solutions

**SCS** networking department s focus on:

- 1. Building a scalable Gigabit network to cater for future demands.
- 2. Greater Bandwidth to support ever-growing data requirements.
- 3. Simple networks to provide seamless connectivity across network and devices integration

Through years of experience in network solutions, **SCS** services include full requirements studies, network consulting, design, implementation, testing and also maintenance.

**SCS** recognizes the importance of efficient capital investment to achieve the desired network, low operating costs, long term service levels and maintenance and scalable systems to provide for growth.

#### Wireless Broadband Townships

Wireless Broadband Townships provision of automatic connectivity high-speed, wireless broadband connectivity within a development or township has become a norm ("Internet Ready Townships") and a necessity to enhance lifestyle of community, build bridge digital divides and empower public works and safety departments to be more effective.

#### Wireless Broadband Townships

Wireless Broadband networks are relatively cost effective and also fast and simple to install, enabling business developers and service provider partners to deploy their high-speed networks at high speed.

When capacity needs increase, **SCS** solutions are scalable to accommodate changing requirements, wider geographic areas, larger.

**SCS** is specialist and pioneer in wireless broadband solutions and has consistently delivered scalable wireless broadband solutions for performance, reliability and security in a range of environments and business.